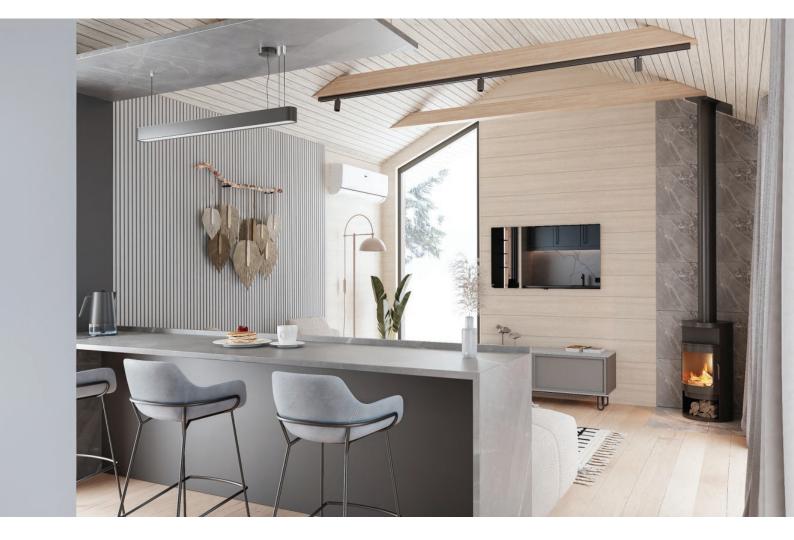

## Equipment

Forced extraction ventilation in the bathroom

| Frame and insulation                                                            |                                                                                                                                                                      |
|---------------------------------------------------------------------------------|----------------------------------------------------------------------------------------------------------------------------------------------------------------------|
| North, frame of walls and ceiling: pine wood, dry, polished                     | <b>√</b>                                                                                                                                                             |
| OSB board 22 mm for laminate base                                               | <b>∨</b>                                                                                                                                                             |
| OSB board 10 mm for reinforcing the frame of exterior walls                     | <b>∨</b>                                                                                                                                                             |
| Floor insulation / thickness of floor construction                              | 200 mm / 240 mm                                                                                                                                                      |
| Floor insulation / thickness of floor construction                              | 200 mm / 340 mm                                                                                                                                                      |
| Ceiling insulation / thickness of ceiling/roof construction                     | 150 mm / 285 mm                                                                                                                                                      |
| Exterior wall insulation / thickness of interior walls                          | 150 mm / 135 mm                                                                                                                                                      |
|                                                                                 |                                                                                                                                                                      |
| Exterior finishing                                                              |                                                                                                                                                                      |
| Exterior facade: pine board/metal                                               | V                                                                                                                                                                    |
| Roof: metal profile; Gutter system: metal                                       | · •                                                                                                                                                                  |
| Interior finishing                                                              |                                                                                                                                                                      |
| Flooring in rooms                                                               | Water-resistant laminate                                                                                                                                             |
| Flooring in washroom                                                            | Ceramic tile                                                                                                                                                         |
| Finishing of interior walls and ceiling                                         | Knotless pine wood cladding                                                                                                                                          |
| Timesing of interior want and coming                                            | Miletiess pille Weed cladding                                                                                                                                        |
| Bathroom                                                                        |                                                                                                                                                                      |
| Shower                                                                          | The shower area is surrounded by ceramic floor tiles. The walls are designed for water drainage and are made of glass. It is slightly sloped to facilitate drainage. |
| Toilet                                                                          | Compact floor toilet                                                                                                                                                 |
| Sink 600×440 mm with cabinet                                                    | <b>✓</b>                                                                                                                                                             |
| Mirror                                                                          | 600×800 mm with lighting                                                                                                                                             |
| Electricity                                                                     |                                                                                                                                                                      |
| Wiring, electrical panel with automation,                                       |                                                                                                                                                                      |
| external and internal lights, sockets, switches                                 | · ·                                                                                                                                                                  |
| Heating                                                                         |                                                                                                                                                                      |
| Sockets for connecting heaters in every room                                    | <b>✓</b>                                                                                                                                                             |
| Forced ventilation in the bathroom                                              |                                                                                                                                                                      |
|                                                                                 | Ť                                                                                                                                                                    |
| Water supply and sewage                                                         |                                                                                                                                                                      |
| All pacessary pipes installed                                                   |                                                                                                                                                                      |
| All necessary pipes installed Water heating boiler with a capacity of 50 liters | <b>~</b>                                                                                                                                                             |
|                                                                                 |                                                                                                                                                                      |
| Ventilation                                                                     |                                                                                                                                                                      |
| Viteban vantilation dust for head installation                                  |                                                                                                                                                                      |
| Kitchen ventilation duct for hood installation                                  | <b>✓</b>                                                                                                                                                             |