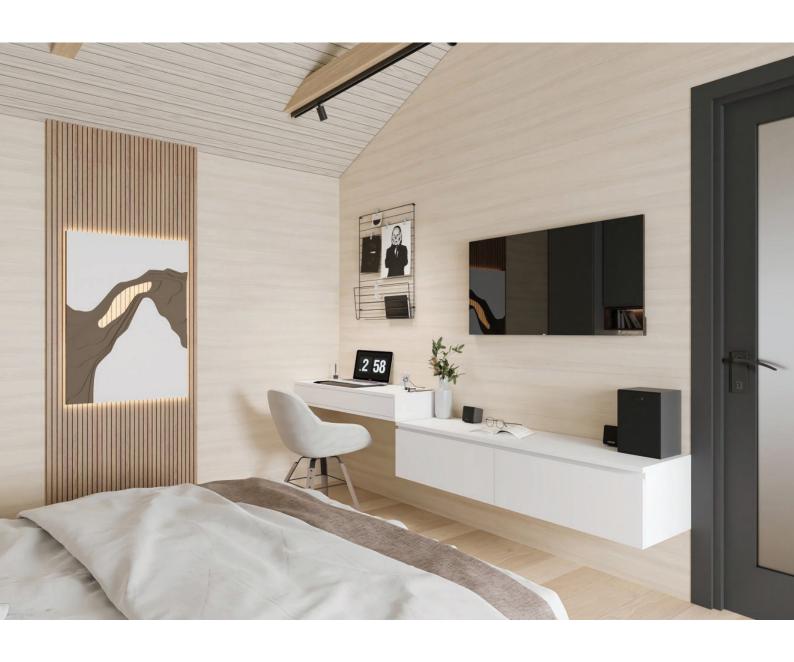

## MELONIA

- Total surface area 54 m<sup>2</sup>
- Usable surface area 42.6 m<sup>2</sup>

## Equipment

Forced extraction ventilation in the bathroom

| Frame and insulation                                                            |                                                                                                                                                                      |
|---------------------------------------------------------------------------------|----------------------------------------------------------------------------------------------------------------------------------------------------------------------|
| North, frame of walls and ceiling: pine wood, dry, polished                     | <b>√</b>                                                                                                                                                             |
| OSB board 22 mm for laminate base                                               | <b>∨</b>                                                                                                                                                             |
| OSB board 10 mm for reinforcing the frame of exterior walls                     | <b>∨</b>                                                                                                                                                             |
| Floor insulation / thickness of floor construction                              | 200 mm / 240 mm                                                                                                                                                      |
| Floor insulation / thickness of floor construction                              | 200 mm / 340 mm                                                                                                                                                      |
| Ceiling insulation / thickness of ceiling/roof construction                     | 150 mm / 285 mm                                                                                                                                                      |
| Exterior wall insulation / thickness of interior walls                          | 150 mm / 135 mm                                                                                                                                                      |
|                                                                                 |                                                                                                                                                                      |
| Exterior finishing                                                              |                                                                                                                                                                      |
| Exterior facade: pine board/metal                                               | V                                                                                                                                                                    |
| Roof: metal profile; Gutter system: metal                                       | · •                                                                                                                                                                  |
| Interior finishing                                                              |                                                                                                                                                                      |
| Flooring in rooms                                                               | Water-resistant laminate                                                                                                                                             |
| Flooring in washroom                                                            | Ceramic tile                                                                                                                                                         |
| Finishing of interior walls and ceiling                                         | Knotless pine wood cladding                                                                                                                                          |
| Timesing of interior want and coming                                            | Miletiess pille Weed cladding                                                                                                                                        |
| Bathroom                                                                        |                                                                                                                                                                      |
| Shower                                                                          | The shower area is surrounded by ceramic floor tiles. The walls are designed for water drainage and are made of glass. It is slightly sloped to facilitate drainage. |
| Toilet                                                                          | Compact floor toilet                                                                                                                                                 |
| Sink 600×440 mm with cabinet                                                    | <b>✓</b>                                                                                                                                                             |
| Mirror                                                                          | 600×800 mm with lighting                                                                                                                                             |
| Electricity                                                                     |                                                                                                                                                                      |
| Wiring, electrical panel with automation,                                       |                                                                                                                                                                      |
| external and internal lights, sockets, switches                                 | · ·                                                                                                                                                                  |
| Heating                                                                         |                                                                                                                                                                      |
| Sockets for connecting heaters in every room                                    | <b>✓</b>                                                                                                                                                             |
| Forced ventilation in the bathroom                                              |                                                                                                                                                                      |
|                                                                                 | Ť                                                                                                                                                                    |
| Water supply and sewage                                                         |                                                                                                                                                                      |
| All pacessary pipes installed                                                   |                                                                                                                                                                      |
| All necessary pipes installed Water heating boiler with a capacity of 50 liters | <b>~</b>                                                                                                                                                             |
|                                                                                 |                                                                                                                                                                      |
| Ventilation                                                                     |                                                                                                                                                                      |
| Viteban vantilation dust for head installation                                  |                                                                                                                                                                      |
| Kitchen ventilation duct for hood installation                                  | <b>✓</b>                                                                                                                                                             |