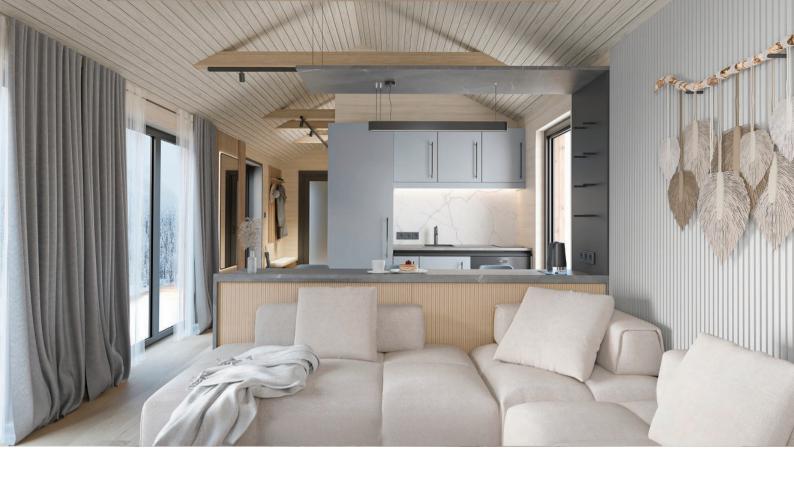

## Equipment

Forced extraction ventilation in the bathroom

| Frame and insulation                                                            |                                                                                                                                                                      |
|---------------------------------------------------------------------------------|----------------------------------------------------------------------------------------------------------------------------------------------------------------------|
| North, frame of walls and ceiling: pine wood, dry, polished                     | <b>√</b>                                                                                                                                                             |
| OSB board 22 mm for laminate base                                               | <b>∨</b>                                                                                                                                                             |
| OSB board 10 mm for reinforcing the frame of exterior walls                     | <b>∨</b>                                                                                                                                                             |
| Floor insulation / thickness of floor construction                              | 200 mm / 240 mm                                                                                                                                                      |
| Floor insulation / thickness of floor construction                              | 200 mm / 340 mm                                                                                                                                                      |
| Ceiling insulation / thickness of ceiling/roof construction                     | 150 mm / 285 mm                                                                                                                                                      |
| Exterior wall insulation / thickness of interior walls                          | 150 mm / 135 mm                                                                                                                                                      |
|                                                                                 |                                                                                                                                                                      |
| Exterior finishing                                                              |                                                                                                                                                                      |
| Exterior facade: pine board/metal                                               | V                                                                                                                                                                    |
| Roof: metal profile; Gutter system: metal                                       | · •                                                                                                                                                                  |
| Interior finishing                                                              |                                                                                                                                                                      |
| Flooring in rooms                                                               | Water-resistant laminate                                                                                                                                             |
| Flooring in washroom                                                            | Ceramic tile                                                                                                                                                         |
| Finishing of interior walls and ceiling                                         | Knotless pine wood cladding                                                                                                                                          |
| Timesing of interior want and coming                                            | Miletiess pille Weed cladding                                                                                                                                        |
| Bathroom                                                                        |                                                                                                                                                                      |
| Shower                                                                          | The shower area is surrounded by ceramic floor tiles. The walls are designed for water drainage and are made of glass. It is slightly sloped to facilitate drainage. |
| Toilet                                                                          | Compact floor toilet                                                                                                                                                 |
| Sink 600×440 mm with cabinet                                                    | <b>✓</b>                                                                                                                                                             |
| Mirror                                                                          | 600×800 mm with lighting                                                                                                                                             |
| Electricity                                                                     |                                                                                                                                                                      |
| Wiring, electrical panel with automation,                                       |                                                                                                                                                                      |
| external and internal lights, sockets, switches                                 | · ·                                                                                                                                                                  |
| Heating                                                                         |                                                                                                                                                                      |
| Sockets for connecting heaters in every room                                    | <b>✓</b>                                                                                                                                                             |
| Forced ventilation in the bathroom                                              |                                                                                                                                                                      |
|                                                                                 | Ť                                                                                                                                                                    |
| Water supply and sewage                                                         |                                                                                                                                                                      |
| All pacessary pipes installed                                                   |                                                                                                                                                                      |
| All necessary pipes installed Water heating boiler with a capacity of 50 liters | <b>~</b>                                                                                                                                                             |
|                                                                                 |                                                                                                                                                                      |
| Ventilation                                                                     |                                                                                                                                                                      |
| Viteban vantilation dust for head installation                                  |                                                                                                                                                                      |
| Kitchen ventilation duct for hood installation                                  | <b>✓</b>                                                                                                                                                             |