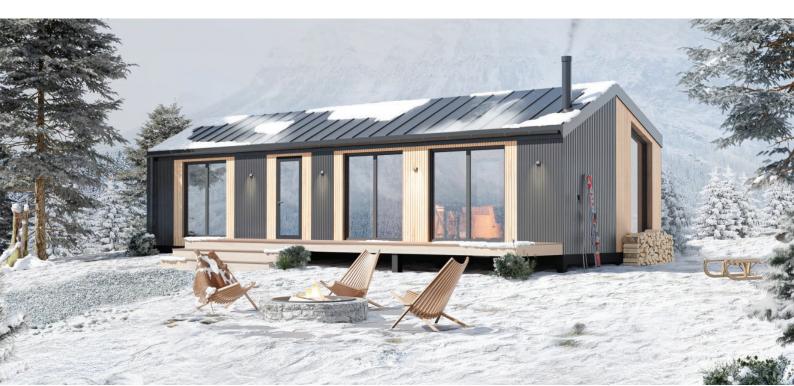

## MELONIA

- Total surface area 54 m<sup>2</sup>
- Usable surface area 42.6 m<sup>2</sup>