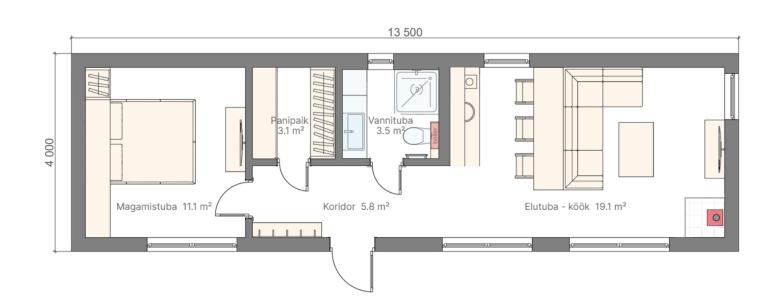

## MELONIA

- Total surface area 54 m<sup>2</sup>
- Usable surface area 42.6 m<sup>2</sup>