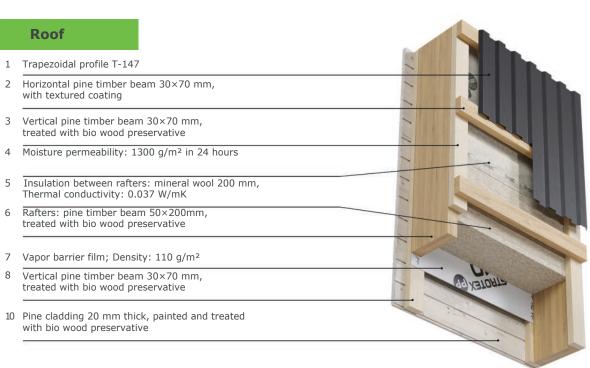

## Equipment

Forced extraction ventilation in the bathroom

| Frame and insulation                                                            |                                                                                                                                                                      |
|---------------------------------------------------------------------------------|----------------------------------------------------------------------------------------------------------------------------------------------------------------------|
| North, frame of walls and ceiling: pine wood, dry, polished                     | <b>√</b>                                                                                                                                                             |
| OSB board 22 mm for laminate base                                               | <b>∨</b>                                                                                                                                                             |
| OSB board 10 mm for reinforcing the frame of exterior walls                     | <b>∨</b>                                                                                                                                                             |
| Floor insulation / thickness of floor construction                              | 200 mm / 240 mm                                                                                                                                                      |
| Floor insulation / thickness of floor construction                              | 200 mm / 340 mm                                                                                                                                                      |
| Ceiling insulation / thickness of ceiling/roof construction                     | 150 mm / 285 mm                                                                                                                                                      |
| Exterior wall insulation / thickness of interior walls                          | 150 mm / 135 mm                                                                                                                                                      |
|                                                                                 |                                                                                                                                                                      |
| Exterior finishing                                                              |                                                                                                                                                                      |
| Exterior facade: pine board/metal                                               | V                                                                                                                                                                    |
| Roof: metal profile; Gutter system: metal                                       | · •                                                                                                                                                                  |
| Interior finishing                                                              |                                                                                                                                                                      |
| Flooring in rooms                                                               | Water-resistant laminate                                                                                                                                             |
| Flooring in washroom                                                            | Ceramic tile                                                                                                                                                         |
| Finishing of interior walls and ceiling                                         | Knotless pine wood cladding                                                                                                                                          |
| Timesing of interior want and coming                                            | Miletiess pille Weed cladding                                                                                                                                        |
| Bathroom                                                                        |                                                                                                                                                                      |
| Shower                                                                          | The shower area is surrounded by ceramic floor tiles. The walls are designed for water drainage and are made of glass. It is slightly sloped to facilitate drainage. |
| Toilet                                                                          | Compact floor toilet                                                                                                                                                 |
| Sink 600×440 mm with cabinet                                                    | <b>✓</b>                                                                                                                                                             |
| Mirror                                                                          | 600×800 mm with lighting                                                                                                                                             |
| Electricity                                                                     |                                                                                                                                                                      |
| Wiring, electrical panel with automation,                                       |                                                                                                                                                                      |
| external and internal lights, sockets, switches                                 | · ·                                                                                                                                                                  |
| Heating                                                                         |                                                                                                                                                                      |
| Sockets for connecting heaters in every room                                    | <b>✓</b>                                                                                                                                                             |
| Forced ventilation in the bathroom                                              |                                                                                                                                                                      |
|                                                                                 | Ť                                                                                                                                                                    |
| Water supply and sewage                                                         |                                                                                                                                                                      |
| All pacessary pipes installed                                                   |                                                                                                                                                                      |
| All necessary pipes installed Water heating boiler with a capacity of 50 liters | <b>~</b>                                                                                                                                                             |
|                                                                                 |                                                                                                                                                                      |
| Ventilation                                                                     |                                                                                                                                                                      |
| Viteban vantilation dust for head installation                                  |                                                                                                                                                                      |
| Kitchen ventilation duct for hood installation                                  | <b>✓</b>                                                                                                                                                             |