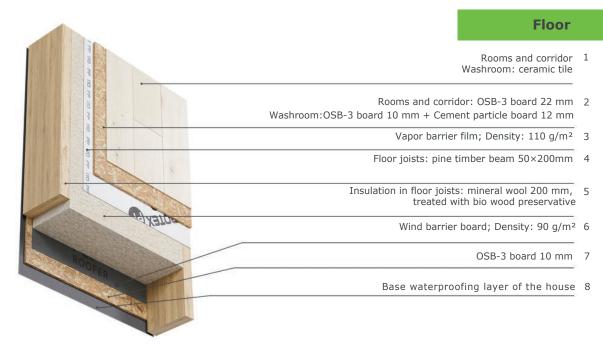

## Equipment

Forced extraction ventilation in the bathroom

| Frame and insulation                                                            |                                                                                                                                                                      |
|---------------------------------------------------------------------------------|----------------------------------------------------------------------------------------------------------------------------------------------------------------------|
| North, frame of walls and ceiling: pine wood, dry, polished                     | <b>√</b>                                                                                                                                                             |
| OSB board 22 mm for laminate base                                               | <b>∨</b>                                                                                                                                                             |
| OSB board 10 mm for reinforcing the frame of exterior walls                     | <b>∨</b>                                                                                                                                                             |
| Floor insulation / thickness of floor construction                              | 200 mm / 240 mm                                                                                                                                                      |
| Floor insulation / thickness of floor construction                              | 200 mm / 340 mm                                                                                                                                                      |
| Ceiling insulation / thickness of ceiling/roof construction                     | 150 mm / 285 mm                                                                                                                                                      |
| Exterior wall insulation / thickness of interior walls                          | 150 mm / 135 mm                                                                                                                                                      |
|                                                                                 |                                                                                                                                                                      |
| Exterior finishing                                                              |                                                                                                                                                                      |
| Exterior facade: pine board/metal                                               | V                                                                                                                                                                    |
| Roof: metal profile; Gutter system: metal                                       | · •                                                                                                                                                                  |
| Interior finishing                                                              |                                                                                                                                                                      |
| Flooring in rooms                                                               | Water-resistant laminate                                                                                                                                             |
| Flooring in washroom                                                            | Ceramic tile                                                                                                                                                         |
| Finishing of interior walls and ceiling                                         | Knotless pine wood cladding                                                                                                                                          |
| Timesing of interior want and coming                                            | Miletiess pille Weed cladding                                                                                                                                        |
| Bathroom                                                                        |                                                                                                                                                                      |
| Shower                                                                          | The shower area is surrounded by ceramic floor tiles. The walls are designed for water drainage and are made of glass. It is slightly sloped to facilitate drainage. |
| Toilet                                                                          | Compact floor toilet                                                                                                                                                 |
| Sink 600×440 mm with cabinet                                                    | <b>✓</b>                                                                                                                                                             |
| Mirror                                                                          | 600×800 mm with lighting                                                                                                                                             |
| Electricity                                                                     |                                                                                                                                                                      |
| Wiring, electrical panel with automation,                                       |                                                                                                                                                                      |
| external and internal lights, sockets, switches                                 | · ·                                                                                                                                                                  |
| Heating                                                                         |                                                                                                                                                                      |
| Sockets for connecting heaters in every room                                    | <b>✓</b>                                                                                                                                                             |
| Forced ventilation in the bathroom                                              |                                                                                                                                                                      |
|                                                                                 | Ť                                                                                                                                                                    |
| Water supply and sewage                                                         |                                                                                                                                                                      |
| All pacessary pipes installed                                                   |                                                                                                                                                                      |
| All necessary pipes installed Water heating boiler with a capacity of 50 liters | <b>~</b>                                                                                                                                                             |
|                                                                                 |                                                                                                                                                                      |
| Ventilation                                                                     |                                                                                                                                                                      |
| Viteban vantilation dust for head installation                                  |                                                                                                                                                                      |
| Kitchen ventilation duct for hood installation                                  | <b>✓</b>                                                                                                                                                             |