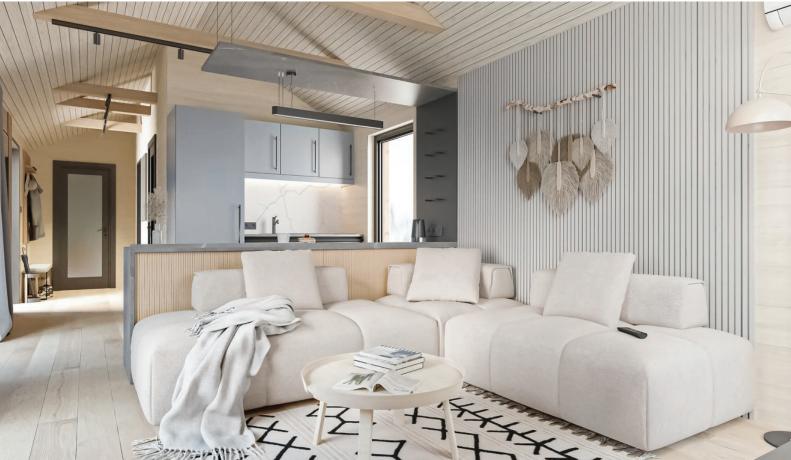

## Equipment

Forced extraction ventilation in the bathroom

| Frame and insulation                                                            |                                                                                                                                                                      |
|---------------------------------------------------------------------------------|----------------------------------------------------------------------------------------------------------------------------------------------------------------------|
| North, frame of walls and ceiling: pine wood, dry, polished                     | <b>√</b>                                                                                                                                                             |
| OSB board 22 mm for laminate base                                               | <b>∨</b>                                                                                                                                                             |
| OSB board 10 mm for reinforcing the frame of exterior walls                     | <b>∨</b>                                                                                                                                                             |
| Floor insulation / thickness of floor construction                              | 200 mm / 240 mm                                                                                                                                                      |
| Floor insulation / thickness of floor construction                              | 200 mm / 340 mm                                                                                                                                                      |
| Ceiling insulation / thickness of ceiling/roof construction                     | 150 mm / 285 mm                                                                                                                                                      |
| Exterior wall insulation / thickness of interior walls                          | 150 mm / 135 mm                                                                                                                                                      |
|                                                                                 |                                                                                                                                                                      |
| Exterior finishing                                                              |                                                                                                                                                                      |
| Exterior facade: pine board/metal                                               | V                                                                                                                                                                    |
| Roof: metal profile; Gutter system: metal                                       | · •                                                                                                                                                                  |
| Interior finishing                                                              |                                                                                                                                                                      |
| Flooring in rooms                                                               | Water-resistant laminate                                                                                                                                             |
| Flooring in washroom                                                            | Ceramic tile                                                                                                                                                         |
| Finishing of interior walls and ceiling                                         | Knotless pine wood cladding                                                                                                                                          |
| Timesing of interior want and coming                                            | Miletiess pille Weed cladding                                                                                                                                        |
| Bathroom                                                                        |                                                                                                                                                                      |
| Shower                                                                          | The shower area is surrounded by ceramic floor tiles. The walls are designed for water drainage and are made of glass. It is slightly sloped to facilitate drainage. |
| Toilet                                                                          | Compact floor toilet                                                                                                                                                 |
| Sink 600×440 mm with cabinet                                                    | <b>✓</b>                                                                                                                                                             |
| Mirror                                                                          | 600×800 mm with lighting                                                                                                                                             |
| Electricity                                                                     |                                                                                                                                                                      |
| Wiring, electrical panel with automation,                                       |                                                                                                                                                                      |
| external and internal lights, sockets, switches                                 | · ·                                                                                                                                                                  |
| Heating                                                                         |                                                                                                                                                                      |
| Sockets for connecting heaters in every room                                    | <b>✓</b>                                                                                                                                                             |
| Forced ventilation in the bathroom                                              |                                                                                                                                                                      |
|                                                                                 | Ť                                                                                                                                                                    |
| Water supply and sewage                                                         |                                                                                                                                                                      |
| All pacessary pipes installed                                                   |                                                                                                                                                                      |
| All necessary pipes installed Water heating boiler with a capacity of 50 liters | <b>~</b>                                                                                                                                                             |
|                                                                                 |                                                                                                                                                                      |
| Ventilation                                                                     |                                                                                                                                                                      |
| Viteban vantilation dust for head installation                                  |                                                                                                                                                                      |
| Kitchen ventilation duct for hood installation                                  | <b>✓</b>                                                                                                                                                             |