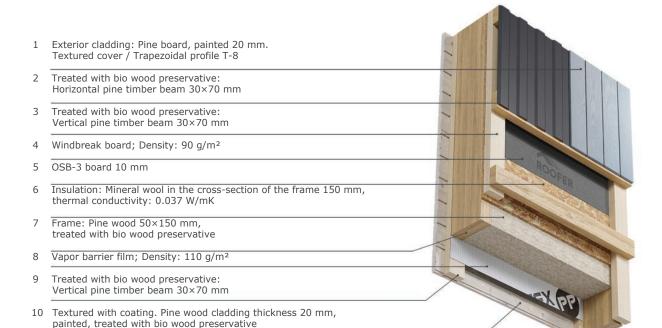

## Equipment

Forced extraction ventilation in the bathroom

| Frame and insulation                                                            |                                                                                                                                                                      |
|---------------------------------------------------------------------------------|----------------------------------------------------------------------------------------------------------------------------------------------------------------------|
| North, frame of walls and ceiling: pine wood, dry, polished                     | <b>√</b>                                                                                                                                                             |
| OSB board 22 mm for laminate base                                               | <b>∨</b>                                                                                                                                                             |
| OSB board 10 mm for reinforcing the frame of exterior walls                     | <b>∨</b>                                                                                                                                                             |
| Floor insulation / thickness of floor construction                              | 200 mm / 240 mm                                                                                                                                                      |
| Floor insulation / thickness of floor construction                              | 200 mm / 340 mm                                                                                                                                                      |
| Ceiling insulation / thickness of ceiling/roof construction                     | 150 mm / 285 mm                                                                                                                                                      |
| Exterior wall insulation / thickness of interior walls                          | 150 mm / 135 mm                                                                                                                                                      |
|                                                                                 |                                                                                                                                                                      |
| Exterior finishing                                                              |                                                                                                                                                                      |
| Exterior facade: pine board/metal                                               | V                                                                                                                                                                    |
| Roof: metal profile; Gutter system: metal                                       | · •                                                                                                                                                                  |
| Interior finishing                                                              |                                                                                                                                                                      |
| Flooring in rooms                                                               | Water-resistant laminate                                                                                                                                             |
| Flooring in washroom                                                            | Ceramic tile                                                                                                                                                         |
| Finishing of interior walls and ceiling                                         | Knotless pine wood cladding                                                                                                                                          |
| Timesing of interior want and coming                                            | Miletiess pille Weed cladding                                                                                                                                        |
| Bathroom                                                                        |                                                                                                                                                                      |
| Shower                                                                          | The shower area is surrounded by ceramic floor tiles. The walls are designed for water drainage and are made of glass. It is slightly sloped to facilitate drainage. |
| Toilet                                                                          | Compact floor toilet                                                                                                                                                 |
| Sink 600×440 mm with cabinet                                                    | <b>✓</b>                                                                                                                                                             |
| Mirror                                                                          | 600×800 mm with lighting                                                                                                                                             |
| Electricity                                                                     |                                                                                                                                                                      |
| Wiring, electrical panel with automation,                                       |                                                                                                                                                                      |
| external and internal lights, sockets, switches                                 | · ·                                                                                                                                                                  |
| Heating                                                                         |                                                                                                                                                                      |
| Sockets for connecting heaters in every room                                    | <b>✓</b>                                                                                                                                                             |
| Forced ventilation in the bathroom                                              |                                                                                                                                                                      |
|                                                                                 | Ť                                                                                                                                                                    |
| Water supply and sewage                                                         |                                                                                                                                                                      |
| All pacessary pipes installed                                                   |                                                                                                                                                                      |
| All necessary pipes installed Water heating boiler with a capacity of 50 liters | <b>~</b>                                                                                                                                                             |
|                                                                                 |                                                                                                                                                                      |
| Ventilation                                                                     |                                                                                                                                                                      |
| Viteban vantilation dust for head installation                                  |                                                                                                                                                                      |
| Kitchen ventilation duct for hood installation                                  | <b>✓</b>                                                                                                                                                             |