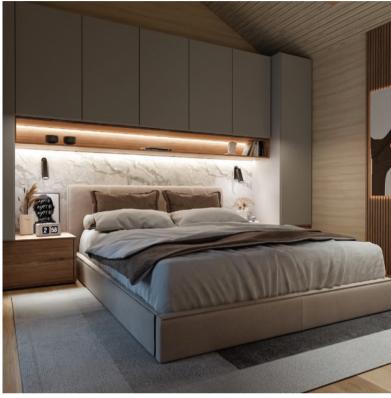

## Equipment

Forced extraction ventilation in the bathroom

| Frame and insulation                                                            |                                                                                                                                                                      |
|---------------------------------------------------------------------------------|----------------------------------------------------------------------------------------------------------------------------------------------------------------------|
| North, frame of walls and ceiling: pine wood, dry, polished                     | <b>√</b>                                                                                                                                                             |
| OSB board 22 mm for laminate base                                               | <b>∨</b>                                                                                                                                                             |
| OSB board 10 mm for reinforcing the frame of exterior walls                     | <b>∨</b>                                                                                                                                                             |
| Floor insulation / thickness of floor construction                              | 200 mm / 240 mm                                                                                                                                                      |
| Floor insulation / thickness of floor construction                              | 200 mm / 340 mm                                                                                                                                                      |
| Ceiling insulation / thickness of ceiling/roof construction                     | 150 mm / 285 mm                                                                                                                                                      |
| Exterior wall insulation / thickness of interior walls                          | 150 mm / 135 mm                                                                                                                                                      |
|                                                                                 |                                                                                                                                                                      |
| Exterior finishing                                                              |                                                                                                                                                                      |
| Exterior facade: pine board/metal                                               | V                                                                                                                                                                    |
| Roof: metal profile; Gutter system: metal                                       | · •                                                                                                                                                                  |
| Interior finishing                                                              |                                                                                                                                                                      |
| Flooring in rooms                                                               | Water-resistant laminate                                                                                                                                             |
| Flooring in washroom                                                            | Ceramic tile                                                                                                                                                         |
| Finishing of interior walls and ceiling                                         | Knotless pine wood cladding                                                                                                                                          |
| Timesing of interior want and coming                                            | Miletiess pille Weed cladding                                                                                                                                        |
| Bathroom                                                                        |                                                                                                                                                                      |
| Shower                                                                          | The shower area is surrounded by ceramic floor tiles. The walls are designed for water drainage and are made of glass. It is slightly sloped to facilitate drainage. |
| Toilet                                                                          | Compact floor toilet                                                                                                                                                 |
| Sink 600×440 mm with cabinet                                                    | <b>✓</b>                                                                                                                                                             |
| Mirror                                                                          | 600×800 mm with lighting                                                                                                                                             |
| Electricity                                                                     |                                                                                                                                                                      |
| Wiring, electrical panel with automation,                                       |                                                                                                                                                                      |
| external and internal lights, sockets, switches                                 | · ·                                                                                                                                                                  |
| Heating                                                                         |                                                                                                                                                                      |
| Sockets for connecting heaters in every room                                    | <b>✓</b>                                                                                                                                                             |
| Forced ventilation in the bathroom                                              |                                                                                                                                                                      |
|                                                                                 | Ť                                                                                                                                                                    |
| Water supply and sewage                                                         |                                                                                                                                                                      |
| All pacessary pipes installed                                                   |                                                                                                                                                                      |
| All necessary pipes installed Water heating boiler with a capacity of 50 liters | <b>~</b>                                                                                                                                                             |
|                                                                                 |                                                                                                                                                                      |
| Ventilation                                                                     |                                                                                                                                                                      |
| Viteban vantilation dust for head installation                                  |                                                                                                                                                                      |
| Kitchen ventilation duct for hood installation                                  | <b>✓</b>                                                                                                                                                             |