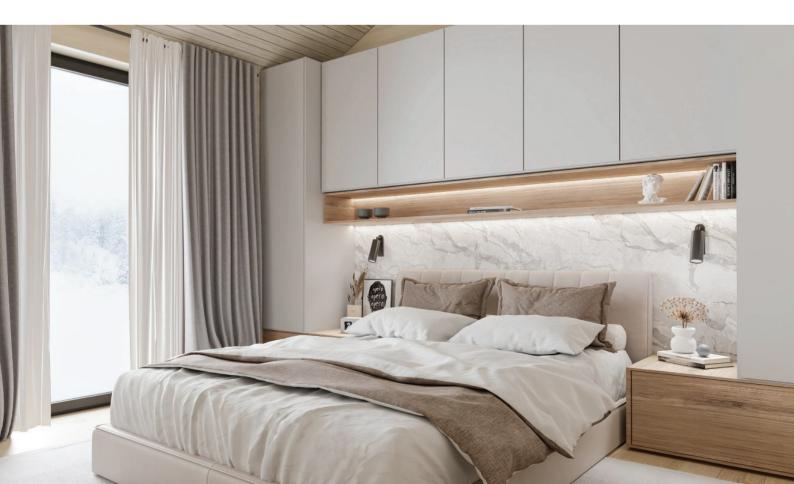

## MELONIA

- Total surface area 54 m<sup>2</sup>
- Usable surface area 42.6 m<sup>2</sup>

## Equipment

Forced extraction ventilation in the bathroom

| Frame and insulation                                                            |                                                                                                                                                                      |
|---------------------------------------------------------------------------------|----------------------------------------------------------------------------------------------------------------------------------------------------------------------|
| North, frame of walls and ceiling: pine wood, dry, polished                     | <b>√</b>                                                                                                                                                             |
| OSB board 22 mm for laminate base                                               | <b>∨</b>                                                                                                                                                             |
| OSB board 10 mm for reinforcing the frame of exterior walls                     | <b>∨</b>                                                                                                                                                             |
| Floor insulation / thickness of floor construction                              | 200 mm / 240 mm                                                                                                                                                      |
| Floor insulation / thickness of floor construction                              | 200 mm / 340 mm                                                                                                                                                      |
| Ceiling insulation / thickness of ceiling/roof construction                     | 150 mm / 285 mm                                                                                                                                                      |
| Exterior wall insulation / thickness of interior walls                          | 150 mm / 135 mm                                                                                                                                                      |
|                                                                                 |                                                                                                                                                                      |
| Exterior finishing                                                              |                                                                                                                                                                      |
| Exterior facade: pine board/metal                                               | V                                                                                                                                                                    |
| Roof: metal profile; Gutter system: metal                                       | · •                                                                                                                                                                  |
| Interior finishing                                                              |                                                                                                                                                                      |
| Flooring in rooms                                                               | Water-resistant laminate                                                                                                                                             |
| Flooring in washroom                                                            | Ceramic tile                                                                                                                                                         |
| Finishing of interior walls and ceiling                                         | Knotless pine wood cladding                                                                                                                                          |
| Timesing of interior want and coming                                            | Miletiess pille Weed cladding                                                                                                                                        |
| Bathroom                                                                        |                                                                                                                                                                      |
| Shower                                                                          | The shower area is surrounded by ceramic floor tiles. The walls are designed for water drainage and are made of glass. It is slightly sloped to facilitate drainage. |
| Toilet                                                                          | Compact floor toilet                                                                                                                                                 |
| Sink 600×440 mm with cabinet                                                    | <b>✓</b>                                                                                                                                                             |
| Mirror                                                                          | 600×800 mm with lighting                                                                                                                                             |
| Electricity                                                                     |                                                                                                                                                                      |
| Wiring, electrical panel with automation,                                       |                                                                                                                                                                      |
| external and internal lights, sockets, switches                                 | · ·                                                                                                                                                                  |
| Heating                                                                         |                                                                                                                                                                      |
| Sockets for connecting heaters in every room                                    | <b>✓</b>                                                                                                                                                             |
| Forced ventilation in the bathroom                                              |                                                                                                                                                                      |
|                                                                                 | Ť                                                                                                                                                                    |
| Water supply and sewage                                                         |                                                                                                                                                                      |
| All pacessary pipes installed                                                   |                                                                                                                                                                      |
| All necessary pipes installed Water heating boiler with a capacity of 50 liters | <b>~</b>                                                                                                                                                             |
|                                                                                 |                                                                                                                                                                      |
| Ventilation                                                                     |                                                                                                                                                                      |
| Viteban vantilation dust for head installation                                  |                                                                                                                                                                      |
| Kitchen ventilation duct for hood installation                                  | <b>✓</b>                                                                                                                                                             |