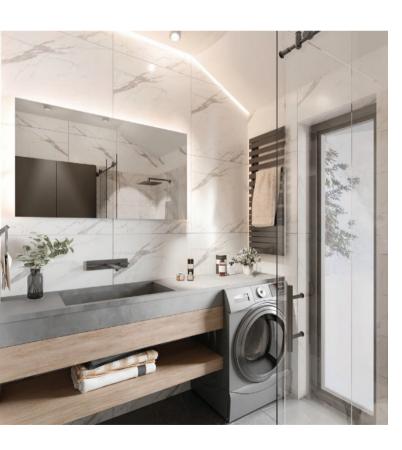

## Equipment

Forced extraction ventilation in the bathroom

| Frame and insulation                                                            |                                                                                                                                                                      |
|---------------------------------------------------------------------------------|----------------------------------------------------------------------------------------------------------------------------------------------------------------------|
| North, frame of walls and ceiling: pine wood, dry, polished                     | <b>√</b>                                                                                                                                                             |
| OSB board 22 mm for laminate base                                               | <b>∨</b>                                                                                                                                                             |
| OSB board 10 mm for reinforcing the frame of exterior walls                     | <b>∨</b>                                                                                                                                                             |
| Floor insulation / thickness of floor construction                              | 200 mm / 240 mm                                                                                                                                                      |
| Floor insulation / thickness of floor construction                              | 200 mm / 340 mm                                                                                                                                                      |
| Ceiling insulation / thickness of ceiling/roof construction                     | 150 mm / 285 mm                                                                                                                                                      |
| Exterior wall insulation / thickness of interior walls                          | 150 mm / 135 mm                                                                                                                                                      |
|                                                                                 |                                                                                                                                                                      |
| Exterior finishing                                                              |                                                                                                                                                                      |
| Exterior facade: pine board/metal                                               | V                                                                                                                                                                    |
| Roof: metal profile; Gutter system: metal                                       | · •                                                                                                                                                                  |
| Interior finishing                                                              |                                                                                                                                                                      |
| Flooring in rooms                                                               | Water-resistant laminate                                                                                                                                             |
| Flooring in washroom                                                            | Ceramic tile                                                                                                                                                         |
| Finishing of interior walls and ceiling                                         | Knotless pine wood cladding                                                                                                                                          |
| Timesing of interior want and coming                                            | Miletiess pille Weed cladding                                                                                                                                        |
| Bathroom                                                                        |                                                                                                                                                                      |
| Shower                                                                          | The shower area is surrounded by ceramic floor tiles. The walls are designed for water drainage and are made of glass. It is slightly sloped to facilitate drainage. |
| Toilet                                                                          | Compact floor toilet                                                                                                                                                 |
| Sink 600×440 mm with cabinet                                                    | <b>✓</b>                                                                                                                                                             |
| Mirror                                                                          | 600×800 mm with lighting                                                                                                                                             |
| Electricity                                                                     |                                                                                                                                                                      |
| Wiring, electrical panel with automation,                                       |                                                                                                                                                                      |
| external and internal lights, sockets, switches                                 | · ·                                                                                                                                                                  |
| Heating                                                                         |                                                                                                                                                                      |
| Sockets for connecting heaters in every room                                    | <b>✓</b>                                                                                                                                                             |
| Forced ventilation in the bathroom                                              |                                                                                                                                                                      |
|                                                                                 | Ť                                                                                                                                                                    |
| Water supply and sewage                                                         |                                                                                                                                                                      |
| All pacessary pipes installed                                                   |                                                                                                                                                                      |
| All necessary pipes installed Water heating boiler with a capacity of 50 liters | <b>~</b>                                                                                                                                                             |
|                                                                                 |                                                                                                                                                                      |
| Ventilation                                                                     |                                                                                                                                                                      |
| Viteban vantilation dust for head installation                                  |                                                                                                                                                                      |
| Kitchen ventilation duct for hood installation                                  | <b>✓</b>                                                                                                                                                             |