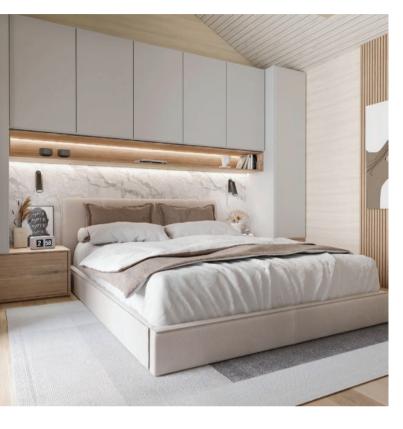

## Equipment

Forced extraction ventilation in the bathroom

| Frame and insulation                                                            |                                                                                                                                                                      |
|---------------------------------------------------------------------------------|----------------------------------------------------------------------------------------------------------------------------------------------------------------------|
| North, frame of walls and ceiling: pine wood, dry, polished                     | <b>√</b>                                                                                                                                                             |
| OSB board 22 mm for laminate base                                               | <b>∨</b>                                                                                                                                                             |
| OSB board 10 mm for reinforcing the frame of exterior walls                     | <b>∨</b>                                                                                                                                                             |
| Floor insulation / thickness of floor construction                              | 200 mm / 240 mm                                                                                                                                                      |
| Floor insulation / thickness of floor construction                              | 200 mm / 340 mm                                                                                                                                                      |
| Ceiling insulation / thickness of ceiling/roof construction                     | 150 mm / 285 mm                                                                                                                                                      |
| Exterior wall insulation / thickness of interior walls                          | 150 mm / 135 mm                                                                                                                                                      |
|                                                                                 |                                                                                                                                                                      |
| Exterior finishing                                                              |                                                                                                                                                                      |
| Exterior facade: pine board/metal                                               | V                                                                                                                                                                    |
| Roof: metal profile; Gutter system: metal                                       | · •                                                                                                                                                                  |
| Interior finishing                                                              |                                                                                                                                                                      |
| Flooring in rooms                                                               | Water-resistant laminate                                                                                                                                             |
| Flooring in washroom                                                            | Ceramic tile                                                                                                                                                         |
| Finishing of interior walls and ceiling                                         | Knotless pine wood cladding                                                                                                                                          |
| Timesing of interior want and coming                                            | Miletiess pille Weed cladding                                                                                                                                        |
| Bathroom                                                                        |                                                                                                                                                                      |
| Shower                                                                          | The shower area is surrounded by ceramic floor tiles. The walls are designed for water drainage and are made of glass. It is slightly sloped to facilitate drainage. |
| Toilet                                                                          | Compact floor toilet                                                                                                                                                 |
| Sink 600×440 mm with cabinet                                                    | <b>✓</b>                                                                                                                                                             |
| Mirror                                                                          | 600×800 mm with lighting                                                                                                                                             |
| Electricity                                                                     |                                                                                                                                                                      |
| Wiring, electrical panel with automation,                                       |                                                                                                                                                                      |
| external and internal lights, sockets, switches                                 | · ·                                                                                                                                                                  |
| Heating                                                                         |                                                                                                                                                                      |
| Sockets for connecting heaters in every room                                    | <b>✓</b>                                                                                                                                                             |
| Forced ventilation in the bathroom                                              |                                                                                                                                                                      |
|                                                                                 | Ť                                                                                                                                                                    |
| Water supply and sewage                                                         |                                                                                                                                                                      |
| All pacessary pipes installed                                                   |                                                                                                                                                                      |
| All necessary pipes installed Water heating boiler with a capacity of 50 liters | <b>~</b>                                                                                                                                                             |
|                                                                                 |                                                                                                                                                                      |
| Ventilation                                                                     |                                                                                                                                                                      |
| Viteban vantilation dust for head installation                                  |                                                                                                                                                                      |
| Kitchen ventilation duct for hood installation                                  | <b>✓</b>                                                                                                                                                             |