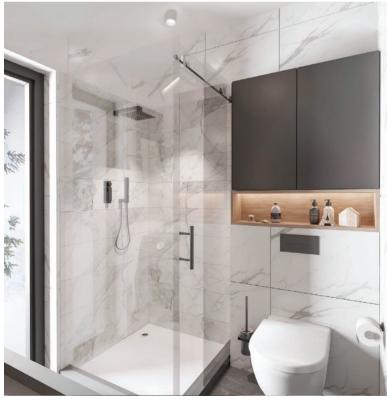

## Equipment

Forced extraction ventilation in the bathroom

| Frame and insulation                                                            |                                                                                                                                                                      |
|---------------------------------------------------------------------------------|----------------------------------------------------------------------------------------------------------------------------------------------------------------------|
| North, frame of walls and ceiling: pine wood, dry, polished                     | <b>√</b>                                                                                                                                                             |
| OSB board 22 mm for laminate base                                               | <b>∨</b>                                                                                                                                                             |
| OSB board 10 mm for reinforcing the frame of exterior walls                     | <b>∨</b>                                                                                                                                                             |
| Floor insulation / thickness of floor construction                              | 200 mm / 240 mm                                                                                                                                                      |
| Floor insulation / thickness of floor construction                              | 200 mm / 340 mm                                                                                                                                                      |
| Ceiling insulation / thickness of ceiling/roof construction                     | 150 mm / 285 mm                                                                                                                                                      |
| Exterior wall insulation / thickness of interior walls                          | 150 mm / 135 mm                                                                                                                                                      |
|                                                                                 |                                                                                                                                                                      |
| Exterior finishing                                                              |                                                                                                                                                                      |
| Exterior facade: pine board/metal                                               | V                                                                                                                                                                    |
| Roof: metal profile; Gutter system: metal                                       | · •                                                                                                                                                                  |
| Interior finishing                                                              |                                                                                                                                                                      |
| Flooring in rooms                                                               | Water-resistant laminate                                                                                                                                             |
| Flooring in washroom                                                            | Ceramic tile                                                                                                                                                         |
| Finishing of interior walls and ceiling                                         | Knotless pine wood cladding                                                                                                                                          |
| Timesing of interior want and coming                                            | Miletiess pille Weed cladding                                                                                                                                        |
| Bathroom                                                                        |                                                                                                                                                                      |
| Shower                                                                          | The shower area is surrounded by ceramic floor tiles. The walls are designed for water drainage and are made of glass. It is slightly sloped to facilitate drainage. |
| Toilet                                                                          | Compact floor toilet                                                                                                                                                 |
| Sink 600×440 mm with cabinet                                                    | <b>✓</b>                                                                                                                                                             |
| Mirror                                                                          | 600×800 mm with lighting                                                                                                                                             |
| Electricity                                                                     |                                                                                                                                                                      |
| Wiring, electrical panel with automation,                                       |                                                                                                                                                                      |
| external and internal lights, sockets, switches                                 | · ·                                                                                                                                                                  |
| Heating                                                                         |                                                                                                                                                                      |
| Sockets for connecting heaters in every room                                    | <b>✓</b>                                                                                                                                                             |
| Forced ventilation in the bathroom                                              |                                                                                                                                                                      |
|                                                                                 | Ť                                                                                                                                                                    |
| Water supply and sewage                                                         |                                                                                                                                                                      |
| All pacessary pipes installed                                                   |                                                                                                                                                                      |
| All necessary pipes installed Water heating boiler with a capacity of 50 liters | <b>~</b>                                                                                                                                                             |
|                                                                                 |                                                                                                                                                                      |
| Ventilation                                                                     |                                                                                                                                                                      |
| Viteban vantilation dust for head installation                                  |                                                                                                                                                                      |
| Kitchen ventilation duct for hood installation                                  | <b>✓</b>                                                                                                                                                             |