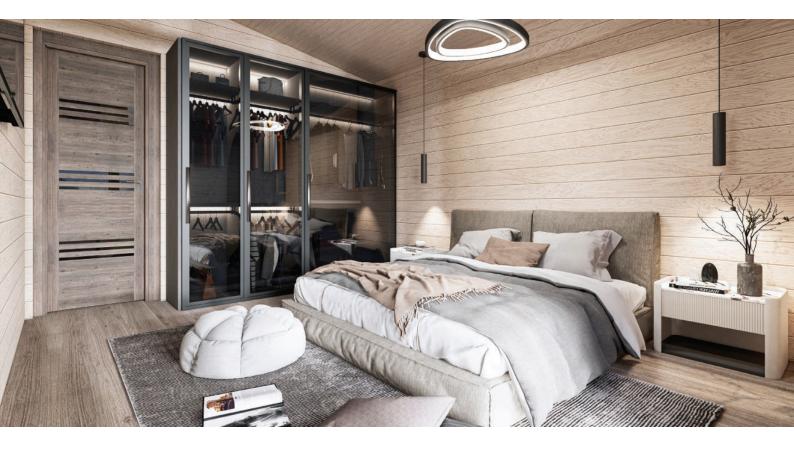

## WILLOW

- Total surface area 91.8 m<sup>2</sup>
- Usable surface area 78.4 m<sup>2</sup>