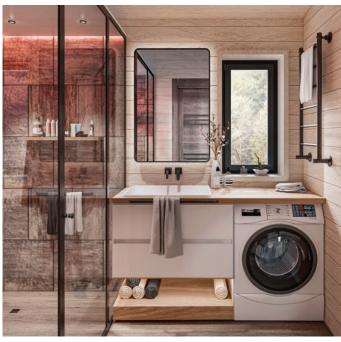

## **Equipment**

Forced extraction ventilation in the bathroom

| Frame and insulation                                                                      |                                                                                                                                                                      |
|-------------------------------------------------------------------------------------------|----------------------------------------------------------------------------------------------------------------------------------------------------------------------|
| North, frame of walls and ceiling: pine wood, dry, polished                               | <b>~</b>                                                                                                                                                             |
| OSB board 22 mm for laminate base                                                         | <b>,</b>                                                                                                                                                             |
| OSB board 10 mm for reinforcing the frame of exterior walls                               |                                                                                                                                                                      |
| Floor insulation / thickness of floor construction                                        | 200 mm / 240 mm                                                                                                                                                      |
| Floor insulation / thickness of floor construction                                        | 200 mm / 340 mm                                                                                                                                                      |
| Ceiling insulation / thickness of ceiling/roof construction                               | 200 mm / 285 mm                                                                                                                                                      |
| Exterior wall insulation / thickness of interior walls                                    |                                                                                                                                                                      |
| Exterior wair irisulation / triicki less of interior wairs                                | 150 mm / 135 mm                                                                                                                                                      |
| Exterior finishing                                                                        |                                                                                                                                                                      |
| Exterior facade: pine board/metal                                                         | <b>.</b>                                                                                                                                                             |
| Roof: metal profile; Gutter system: metal                                                 |                                                                                                                                                                      |
|                                                                                           | ·                                                                                                                                                                    |
| Interior finishing                                                                        |                                                                                                                                                                      |
| Flooring in rooms                                                                         | Water-resistant laminate                                                                                                                                             |
| Flooring in washroom                                                                      | Ceramic tile                                                                                                                                                         |
| Finishing of interior walls and ceiling                                                   | Knotless pine wood cladding                                                                                                                                          |
| I mishing of interior wans and tening                                                     | Ni louess pillie wood claddii ig                                                                                                                                     |
| Bathroom                                                                                  |                                                                                                                                                                      |
| Shower                                                                                    | The shower area is surrounded by ceramic floor tiles. The walls are designed for water drainage and are made of glass. It is slightly sloped to facilitate drainage. |
| Toilet                                                                                    | Compact floor toilet                                                                                                                                                 |
| Sink 600×440 mm with cabinet                                                              | V                                                                                                                                                                    |
| Mirror                                                                                    | 600×800 mm with lighting                                                                                                                                             |
| Electricity                                                                               |                                                                                                                                                                      |
| Wiring, electrical panel with automation, external and internal lights, sockets, switches | <b>✓</b>                                                                                                                                                             |
| Heating                                                                                   |                                                                                                                                                                      |
| Sockets for connecting heaters in every room                                              | •                                                                                                                                                                    |
| Forced ventilation in the bathroom                                                        | .4                                                                                                                                                                   |
|                                                                                           | ¥                                                                                                                                                                    |
| Water supply and sewage                                                                   |                                                                                                                                                                      |
| All necessary pipes installed Water heating boiler with a capacity of 50 liters           | <b>~</b>                                                                                                                                                             |
| Ventilation                                                                               |                                                                                                                                                                      |
|                                                                                           |                                                                                                                                                                      |
| Kitchen ventilation duct for hood installation                                            | <b>■</b>                                                                                                                                                             |