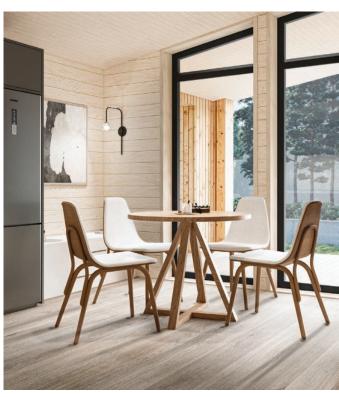

## **Equipment**

Forced extraction ventilation in the bathroom

| Frame and insulation                                                                      |                                                                                                                                                                      |
|-------------------------------------------------------------------------------------------|----------------------------------------------------------------------------------------------------------------------------------------------------------------------|
| North, frame of walls and ceiling: pine wood, dry, polished                               | <b>~</b>                                                                                                                                                             |
| OSB board 22 mm for laminate base                                                         | <b>,</b>                                                                                                                                                             |
| OSB board 10 mm for reinforcing the frame of exterior walls                               |                                                                                                                                                                      |
| Floor insulation / thickness of floor construction                                        | 200 mm / 240 mm                                                                                                                                                      |
| Floor insulation / thickness of floor construction                                        | 200 mm / 340 mm                                                                                                                                                      |
| Ceiling insulation / thickness of ceiling/roof construction                               | 200 mm / 285 mm                                                                                                                                                      |
| Exterior wall insulation / thickness of interior walls                                    |                                                                                                                                                                      |
| Exterior wair irisulation / triicki less of interior wairs                                | 150 mm / 135 mm                                                                                                                                                      |
| Exterior finishing                                                                        |                                                                                                                                                                      |
| Exterior facade: pine board/metal                                                         | <b>.</b>                                                                                                                                                             |
| Roof: metal profile; Gutter system: metal                                                 |                                                                                                                                                                      |
|                                                                                           | ·                                                                                                                                                                    |
| Interior finishing                                                                        |                                                                                                                                                                      |
| Flooring in rooms                                                                         | Water-resistant laminate                                                                                                                                             |
| Flooring in washroom                                                                      | Ceramic tile                                                                                                                                                         |
| Finishing of interior walls and ceiling                                                   | Knotless pine wood cladding                                                                                                                                          |
| I mishing of interior wans and tening                                                     | Ni louess pillie wood claddii ig                                                                                                                                     |
| Bathroom                                                                                  |                                                                                                                                                                      |
| Shower                                                                                    | The shower area is surrounded by ceramic floor tiles. The walls are designed for water drainage and are made of glass. It is slightly sloped to facilitate drainage. |
| Toilet                                                                                    | Compact floor toilet                                                                                                                                                 |
| Sink 600×440 mm with cabinet                                                              | V                                                                                                                                                                    |
| Mirror                                                                                    | 600×800 mm with lighting                                                                                                                                             |
| Electricity                                                                               |                                                                                                                                                                      |
| Wiring, electrical panel with automation, external and internal lights, sockets, switches | <b>✓</b>                                                                                                                                                             |
| Heating                                                                                   |                                                                                                                                                                      |
| Sockets for connecting heaters in every room                                              | •                                                                                                                                                                    |
| Forced ventilation in the bathroom                                                        | .4                                                                                                                                                                   |
|                                                                                           | ¥                                                                                                                                                                    |
| Water supply and sewage                                                                   |                                                                                                                                                                      |
| All necessary pipes installed Water heating boiler with a capacity of 50 liters           | <b>~</b>                                                                                                                                                             |
| Ventilation                                                                               |                                                                                                                                                                      |
|                                                                                           |                                                                                                                                                                      |
| Kitchen ventilation duct for hood installation                                            | <b>■</b>                                                                                                                                                             |