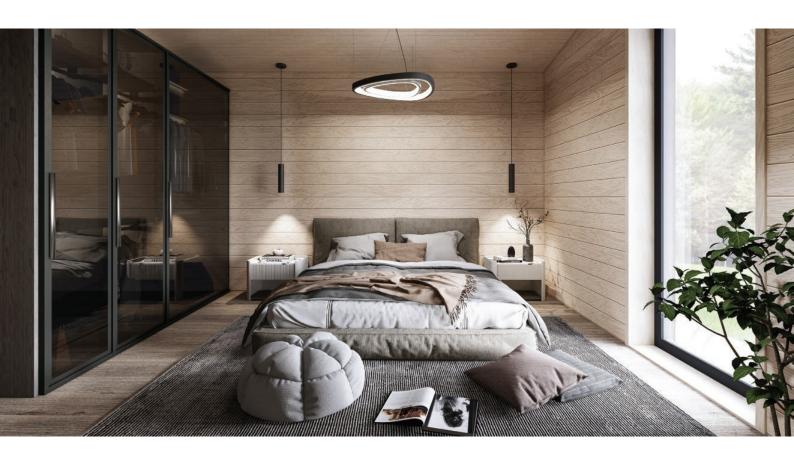

## WILLOW

- Total surface area 91.8 m<sup>2</sup>
- Usable surface area 78.4 m<sup>2</sup>