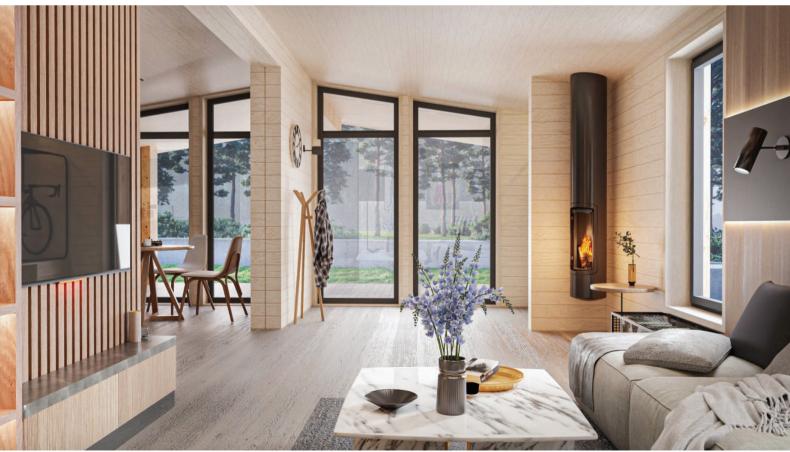

## **Equipment**

Forced extraction ventilation in the bathroom

| Frame and insulation                                                                      |                                                                                                                                                                      |
|-------------------------------------------------------------------------------------------|----------------------------------------------------------------------------------------------------------------------------------------------------------------------|
| North, frame of walls and ceiling: pine wood, dry, polished                               | <b>~</b>                                                                                                                                                             |
| OSB board 22 mm for laminate base                                                         | <b>,</b>                                                                                                                                                             |
| OSB board 10 mm for reinforcing the frame of exterior walls                               |                                                                                                                                                                      |
| Floor insulation / thickness of floor construction                                        | 200 mm / 240 mm                                                                                                                                                      |
| Floor insulation / thickness of floor construction                                        | 200 mm / 340 mm                                                                                                                                                      |
| Ceiling insulation / thickness of ceiling/roof construction                               | 200 mm / 285 mm                                                                                                                                                      |
| Exterior wall insulation / thickness of interior walls                                    |                                                                                                                                                                      |
| Exterior wair irisulation / triicki less of interior wairs                                | 150 mm / 135 mm                                                                                                                                                      |
| Exterior finishing                                                                        |                                                                                                                                                                      |
| Exterior facade: pine board/metal                                                         | <b>.</b>                                                                                                                                                             |
| Roof: metal profile; Gutter system: metal                                                 |                                                                                                                                                                      |
|                                                                                           | ·                                                                                                                                                                    |
| Interior finishing                                                                        |                                                                                                                                                                      |
| Flooring in rooms                                                                         | Water-resistant laminate                                                                                                                                             |
| Flooring in washroom                                                                      | Ceramic tile                                                                                                                                                         |
| Finishing of interior walls and ceiling                                                   | Knotless pine wood cladding                                                                                                                                          |
| I mishing of interior wans and tening                                                     | Ni louess pillie wood claddii ig                                                                                                                                     |
| Bathroom                                                                                  |                                                                                                                                                                      |
| Shower                                                                                    | The shower area is surrounded by ceramic floor tiles. The walls are designed for water drainage and are made of glass. It is slightly sloped to facilitate drainage. |
| Toilet                                                                                    | Compact floor toilet                                                                                                                                                 |
| Sink 600×440 mm with cabinet                                                              | V                                                                                                                                                                    |
| Mirror                                                                                    | 600×800 mm with lighting                                                                                                                                             |
| Electricity                                                                               |                                                                                                                                                                      |
| Wiring, electrical panel with automation, external and internal lights, sockets, switches | <b>✓</b>                                                                                                                                                             |
| Heating                                                                                   |                                                                                                                                                                      |
| Sockets for connecting heaters in every room                                              | •                                                                                                                                                                    |
| Forced ventilation in the bathroom                                                        | .4                                                                                                                                                                   |
|                                                                                           | ¥                                                                                                                                                                    |
| Water supply and sewage                                                                   |                                                                                                                                                                      |
| All necessary pipes installed Water heating boiler with a capacity of 50 liters           | <b>~</b>                                                                                                                                                             |
| Ventilation                                                                               |                                                                                                                                                                      |
|                                                                                           |                                                                                                                                                                      |
| Kitchen ventilation duct for hood installation                                            | <b>■</b>                                                                                                                                                             |