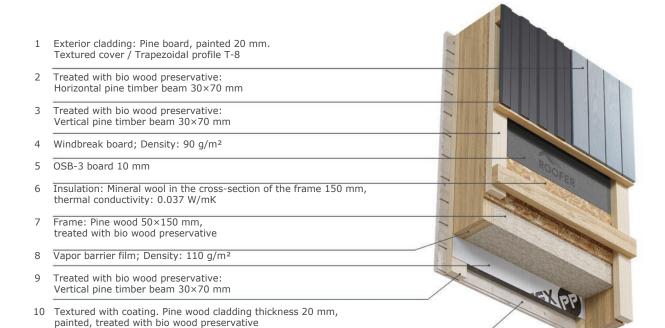

## **Exterior walls**

## **Equipment**

Forced extraction ventilation in the bathroom

| Frame and insulation                                                                      |                                                                                                                                                                      |
|-------------------------------------------------------------------------------------------|----------------------------------------------------------------------------------------------------------------------------------------------------------------------|
| North, frame of walls and ceiling: pine wood, dry, polished                               | <b>~</b>                                                                                                                                                             |
| OSB board 22 mm for laminate base                                                         | <b>,</b>                                                                                                                                                             |
| OSB board 10 mm for reinforcing the frame of exterior walls                               |                                                                                                                                                                      |
| Floor insulation / thickness of floor construction                                        | 200 mm / 240 mm                                                                                                                                                      |
| Floor insulation / thickness of floor construction                                        | 200 mm / 340 mm                                                                                                                                                      |
| Ceiling insulation / thickness of ceiling/roof construction                               | 200 mm / 285 mm                                                                                                                                                      |
| Exterior wall insulation / thickness of interior walls                                    |                                                                                                                                                                      |
| Exterior wair irisulation / triicki less of interior wairs                                | 150 mm / 135 mm                                                                                                                                                      |
| Exterior finishing                                                                        |                                                                                                                                                                      |
| Exterior facade: pine board/metal                                                         | <b>.</b>                                                                                                                                                             |
| Roof: metal profile; Gutter system: metal                                                 |                                                                                                                                                                      |
|                                                                                           | ·                                                                                                                                                                    |
| Interior finishing                                                                        |                                                                                                                                                                      |
| Flooring in rooms                                                                         | Water-resistant laminate                                                                                                                                             |
| Flooring in washroom                                                                      | Ceramic tile                                                                                                                                                         |
| Finishing of interior walls and ceiling                                                   | Knotless pine wood cladding                                                                                                                                          |
| I mishing of interior wans and tening                                                     | Ni louess pillie wood claddii ig                                                                                                                                     |
| Bathroom                                                                                  |                                                                                                                                                                      |
| Shower                                                                                    | The shower area is surrounded by ceramic floor tiles. The walls are designed for water drainage and are made of glass. It is slightly sloped to facilitate drainage. |
| Toilet                                                                                    | Compact floor toilet                                                                                                                                                 |
| Sink 600×440 mm with cabinet                                                              | V                                                                                                                                                                    |
| Mirror                                                                                    | 600×800 mm with lighting                                                                                                                                             |
| Electricity                                                                               |                                                                                                                                                                      |
| Wiring, electrical panel with automation, external and internal lights, sockets, switches | <b>✓</b>                                                                                                                                                             |
| Heating                                                                                   |                                                                                                                                                                      |
| Sockets for connecting heaters in every room                                              | •                                                                                                                                                                    |
| Forced ventilation in the bathroom                                                        | .4                                                                                                                                                                   |
|                                                                                           | ¥                                                                                                                                                                    |
| Water supply and sewage                                                                   |                                                                                                                                                                      |
| All necessary pipes installed Water heating boiler with a capacity of 50 liters           | <b>~</b>                                                                                                                                                             |
| Ventilation                                                                               |                                                                                                                                                                      |
|                                                                                           |                                                                                                                                                                      |
| Kitchen ventilation duct for hood installation                                            | <b>■</b>                                                                                                                                                             |