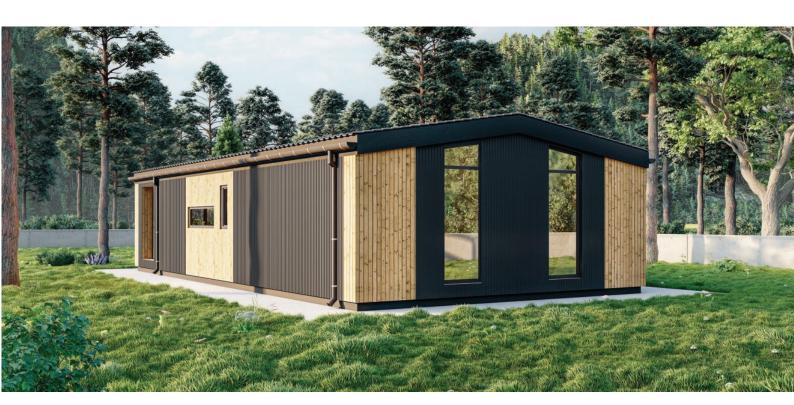

## WILLOW

- Total surface area 91.8 m<sup>2</sup>
- Usable surface area 78.4 m<sup>2</sup>