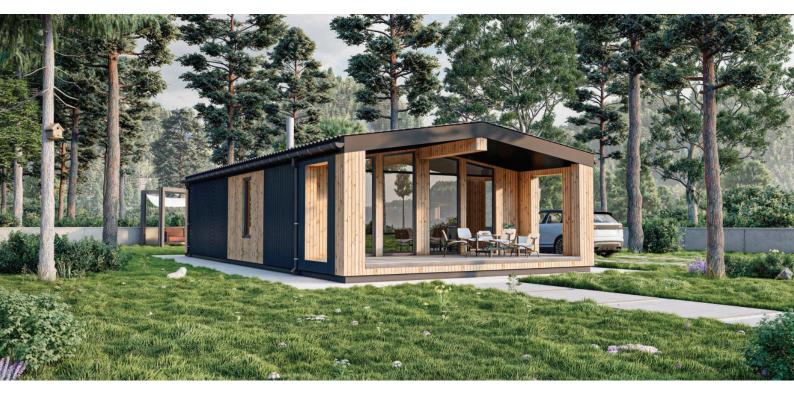

## WILLOW

- Total surface area 91.8 m<sup>2</sup>
- Usable surface area 78.4 m<sup>2</sup>