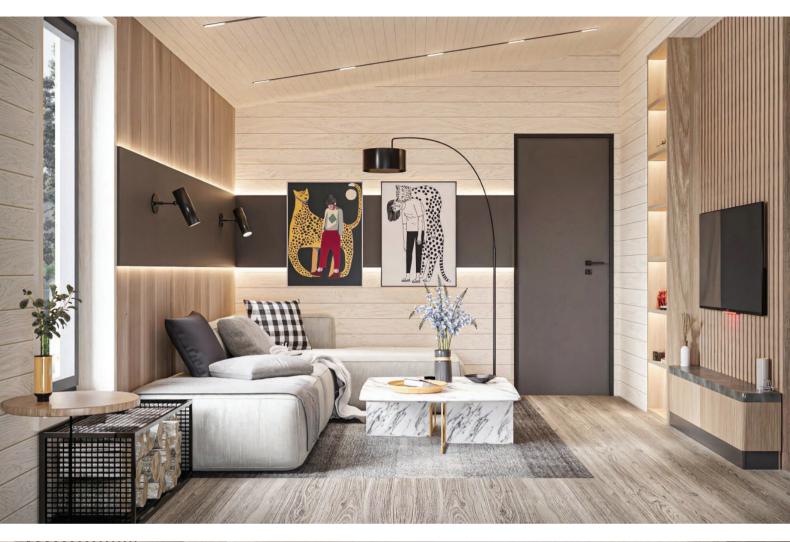

## **Equipment**

Forced extraction ventilation in the bathroom

| Frame and insulation                                                                      |                                                                                                                                                                      |
|-------------------------------------------------------------------------------------------|----------------------------------------------------------------------------------------------------------------------------------------------------------------------|
| North, frame of walls and ceiling: pine wood, dry, polished                               | <b>~</b>                                                                                                                                                             |
| OSB board 22 mm for laminate base                                                         | <b>,</b>                                                                                                                                                             |
| OSB board 10 mm for reinforcing the frame of exterior walls                               |                                                                                                                                                                      |
| Floor insulation / thickness of floor construction                                        | 200 mm / 240 mm                                                                                                                                                      |
| Floor insulation / thickness of floor construction                                        | 200 mm / 340 mm                                                                                                                                                      |
| Ceiling insulation / thickness of ceiling/roof construction                               | 200 mm / 285 mm                                                                                                                                                      |
| Exterior wall insulation / thickness of interior walls                                    |                                                                                                                                                                      |
| Exterior wair irisulation / triicki less of interior wairs                                | 150 mm / 135 mm                                                                                                                                                      |
| Exterior finishing                                                                        |                                                                                                                                                                      |
| Exterior facade: pine board/metal                                                         | <b>.</b>                                                                                                                                                             |
| Roof: metal profile; Gutter system: metal                                                 |                                                                                                                                                                      |
|                                                                                           | ·                                                                                                                                                                    |
| Interior finishing                                                                        |                                                                                                                                                                      |
| Flooring in rooms                                                                         | Water-resistant laminate                                                                                                                                             |
| Flooring in washroom                                                                      | Ceramic tile                                                                                                                                                         |
| Finishing of interior walls and ceiling                                                   | Knotless pine wood cladding                                                                                                                                          |
| I mishing of interior wans and tening                                                     | Ni louess pillie wood claddii ig                                                                                                                                     |
| Bathroom                                                                                  |                                                                                                                                                                      |
| Shower                                                                                    | The shower area is surrounded by ceramic floor tiles. The walls are designed for water drainage and are made of glass. It is slightly sloped to facilitate drainage. |
| Toilet                                                                                    | Compact floor toilet                                                                                                                                                 |
| Sink 600×440 mm with cabinet                                                              | V                                                                                                                                                                    |
| Mirror                                                                                    | 600×800 mm with lighting                                                                                                                                             |
| Electricity                                                                               |                                                                                                                                                                      |
| Wiring, electrical panel with automation, external and internal lights, sockets, switches | <b>✓</b>                                                                                                                                                             |
| Heating                                                                                   |                                                                                                                                                                      |
| Sockets for connecting heaters in every room                                              | •                                                                                                                                                                    |
| Forced ventilation in the bathroom                                                        | .4                                                                                                                                                                   |
|                                                                                           | ¥                                                                                                                                                                    |
| Water supply and sewage                                                                   |                                                                                                                                                                      |
| All necessary pipes installed Water heating boiler with a capacity of 50 liters           | <b>~</b>                                                                                                                                                             |
| Ventilation                                                                               |                                                                                                                                                                      |
|                                                                                           |                                                                                                                                                                      |
| Kitchen ventilation duct for hood installation                                            | <b>■</b>                                                                                                                                                             |