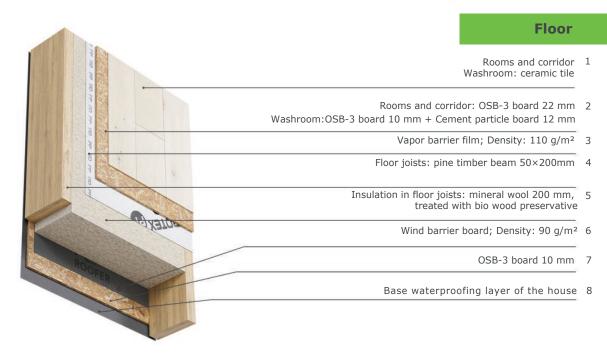

## **Equipment**

Forced extraction ventilation in the bathroom

| Frame and insulation                                                                      |                                                                                                                                                                      |
|-------------------------------------------------------------------------------------------|----------------------------------------------------------------------------------------------------------------------------------------------------------------------|
| North, frame of walls and ceiling: pine wood, dry, polished                               | <b>~</b>                                                                                                                                                             |
| OSB board 22 mm for laminate base                                                         | <b>,</b>                                                                                                                                                             |
| OSB board 10 mm for reinforcing the frame of exterior walls                               |                                                                                                                                                                      |
| Floor insulation / thickness of floor construction                                        | 200 mm / 240 mm                                                                                                                                                      |
| Floor insulation / thickness of floor construction                                        | 200 mm / 340 mm                                                                                                                                                      |
| Ceiling insulation / thickness of ceiling/roof construction                               | 200 mm / 285 mm                                                                                                                                                      |
| Exterior wall insulation / thickness of interior walls                                    |                                                                                                                                                                      |
| Exterior wair irisulation / triicki less of interior wairs                                | 150 mm / 135 mm                                                                                                                                                      |
| Exterior finishing                                                                        |                                                                                                                                                                      |
| Exterior facade: pine board/metal                                                         | <b>.</b>                                                                                                                                                             |
| Roof: metal profile; Gutter system: metal                                                 |                                                                                                                                                                      |
|                                                                                           | ·                                                                                                                                                                    |
| Interior finishing                                                                        |                                                                                                                                                                      |
| Flooring in rooms                                                                         | Water-resistant laminate                                                                                                                                             |
| Flooring in washroom                                                                      | Ceramic tile                                                                                                                                                         |
| Finishing of interior walls and ceiling                                                   | Knotless pine wood cladding                                                                                                                                          |
| I mishing of interior wans and tening                                                     | Ni louess pillie wood claddii ig                                                                                                                                     |
| Bathroom                                                                                  |                                                                                                                                                                      |
| Shower                                                                                    | The shower area is surrounded by ceramic floor tiles. The walls are designed for water drainage and are made of glass. It is slightly sloped to facilitate drainage. |
| Toilet                                                                                    | Compact floor toilet                                                                                                                                                 |
| Sink 600×440 mm with cabinet                                                              | V                                                                                                                                                                    |
| Mirror                                                                                    | 600×800 mm with lighting                                                                                                                                             |
| Electricity                                                                               |                                                                                                                                                                      |
| Wiring, electrical panel with automation, external and internal lights, sockets, switches | <b>✓</b>                                                                                                                                                             |
| Heating                                                                                   |                                                                                                                                                                      |
| Sockets for connecting heaters in every room                                              | •                                                                                                                                                                    |
| Forced ventilation in the bathroom                                                        | .4                                                                                                                                                                   |
|                                                                                           | ¥                                                                                                                                                                    |
| Water supply and sewage                                                                   |                                                                                                                                                                      |
| All necessary pipes installed Water heating boiler with a capacity of 50 liters           | <b>~</b>                                                                                                                                                             |
| Ventilation                                                                               |                                                                                                                                                                      |
|                                                                                           |                                                                                                                                                                      |
| Kitchen ventilation duct for hood installation                                            | <b>■</b>                                                                                                                                                             |