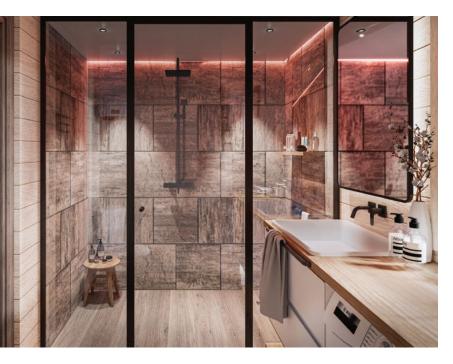

## **Equipment**

Forced extraction ventilation in the bathroom

| Frame and insulation                                                                      |                                                                                                                                                                      |
|-------------------------------------------------------------------------------------------|----------------------------------------------------------------------------------------------------------------------------------------------------------------------|
| North, frame of walls and ceiling: pine wood, dry, polished                               | <b>~</b>                                                                                                                                                             |
| OSB board 22 mm for laminate base                                                         | <b>,</b>                                                                                                                                                             |
| OSB board 10 mm for reinforcing the frame of exterior walls                               |                                                                                                                                                                      |
| Floor insulation / thickness of floor construction                                        | 200 mm / 240 mm                                                                                                                                                      |
| Floor insulation / thickness of floor construction                                        | 200 mm / 340 mm                                                                                                                                                      |
| Ceiling insulation / thickness of ceiling/roof construction                               | 200 mm / 285 mm                                                                                                                                                      |
| Exterior wall insulation / thickness of interior walls                                    |                                                                                                                                                                      |
| Exterior wair irisulation / triicki less of interior wairs                                | 150 mm / 135 mm                                                                                                                                                      |
| Exterior finishing                                                                        |                                                                                                                                                                      |
| Exterior facade: pine board/metal                                                         | <b>.</b>                                                                                                                                                             |
| Roof: metal profile; Gutter system: metal                                                 |                                                                                                                                                                      |
|                                                                                           | ·                                                                                                                                                                    |
| Interior finishing                                                                        |                                                                                                                                                                      |
| Flooring in rooms                                                                         | Water-resistant laminate                                                                                                                                             |
| Flooring in washroom                                                                      | Ceramic tile                                                                                                                                                         |
| Finishing of interior walls and ceiling                                                   | Knotless pine wood cladding                                                                                                                                          |
| I mishing of interior wans and tening                                                     | Ni louess pillie wood claddii ig                                                                                                                                     |
| Bathroom                                                                                  |                                                                                                                                                                      |
| Shower                                                                                    | The shower area is surrounded by ceramic floor tiles. The walls are designed for water drainage and are made of glass. It is slightly sloped to facilitate drainage. |
| Toilet                                                                                    | Compact floor toilet                                                                                                                                                 |
| Sink 600×440 mm with cabinet                                                              | V                                                                                                                                                                    |
| Mirror                                                                                    | 600×800 mm with lighting                                                                                                                                             |
| Electricity                                                                               |                                                                                                                                                                      |
| Wiring, electrical panel with automation, external and internal lights, sockets, switches | <b>✓</b>                                                                                                                                                             |
| Heating                                                                                   |                                                                                                                                                                      |
| Sockets for connecting heaters in every room                                              | •                                                                                                                                                                    |
| Forced ventilation in the bathroom                                                        | .4                                                                                                                                                                   |
|                                                                                           | ¥                                                                                                                                                                    |
| Water supply and sewage                                                                   |                                                                                                                                                                      |
| All necessary pipes installed Water heating boiler with a capacity of 50 liters           | <b>~</b>                                                                                                                                                             |
| Ventilation                                                                               |                                                                                                                                                                      |
|                                                                                           |                                                                                                                                                                      |
| Kitchen ventilation duct for hood installation                                            | <b>■</b>                                                                                                                                                             |