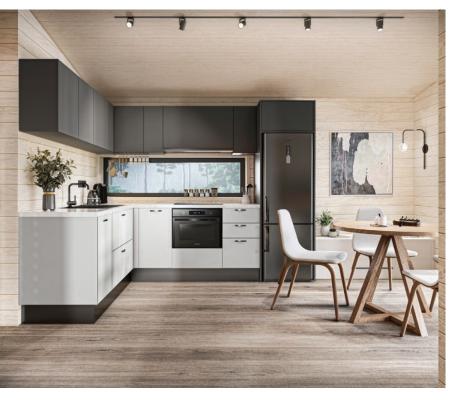

## **Equipment**

Forced extraction ventilation in the bathroom

| Frame and insulation                                                                      |                                                                                                                                                                      |
|-------------------------------------------------------------------------------------------|----------------------------------------------------------------------------------------------------------------------------------------------------------------------|
| North, frame of walls and ceiling: pine wood, dry, polished                               | <b>~</b>                                                                                                                                                             |
| OSB board 22 mm for laminate base                                                         | <b>,</b>                                                                                                                                                             |
| OSB board 10 mm for reinforcing the frame of exterior walls                               |                                                                                                                                                                      |
| Floor insulation / thickness of floor construction                                        | 200 mm / 240 mm                                                                                                                                                      |
| Floor insulation / thickness of floor construction                                        | 200 mm / 340 mm                                                                                                                                                      |
| Ceiling insulation / thickness of ceiling/roof construction                               | 200 mm / 285 mm                                                                                                                                                      |
| Exterior wall insulation / thickness of interior walls                                    |                                                                                                                                                                      |
| Exterior wair irisulation / triicki less of interior wairs                                | 150 mm / 135 mm                                                                                                                                                      |
| Exterior finishing                                                                        |                                                                                                                                                                      |
| Exterior facade: pine board/metal                                                         | <b>.</b>                                                                                                                                                             |
| Roof: metal profile; Gutter system: metal                                                 |                                                                                                                                                                      |
|                                                                                           | ·                                                                                                                                                                    |
| Interior finishing                                                                        |                                                                                                                                                                      |
| Flooring in rooms                                                                         | Water-resistant laminate                                                                                                                                             |
| Flooring in washroom                                                                      | Ceramic tile                                                                                                                                                         |
| Finishing of interior walls and ceiling                                                   | Knotless pine wood cladding                                                                                                                                          |
| I mishing of interior wans and tening                                                     | Ni louess pillie wood claddii ig                                                                                                                                     |
| Bathroom                                                                                  |                                                                                                                                                                      |
| Shower                                                                                    | The shower area is surrounded by ceramic floor tiles. The walls are designed for water drainage and are made of glass. It is slightly sloped to facilitate drainage. |
| Toilet                                                                                    | Compact floor toilet                                                                                                                                                 |
| Sink 600×440 mm with cabinet                                                              | V                                                                                                                                                                    |
| Mirror                                                                                    | 600×800 mm with lighting                                                                                                                                             |
| Electricity                                                                               |                                                                                                                                                                      |
| Wiring, electrical panel with automation, external and internal lights, sockets, switches | <b>✓</b>                                                                                                                                                             |
| Heating                                                                                   |                                                                                                                                                                      |
| Sockets for connecting heaters in every room                                              | •                                                                                                                                                                    |
| Forced ventilation in the bathroom                                                        | .4                                                                                                                                                                   |
|                                                                                           | ¥                                                                                                                                                                    |
| Water supply and sewage                                                                   |                                                                                                                                                                      |
| All necessary pipes installed Water heating boiler with a capacity of 50 liters           | <b>~</b>                                                                                                                                                             |
| Ventilation                                                                               |                                                                                                                                                                      |
|                                                                                           |                                                                                                                                                                      |
| Kitchen ventilation duct for hood installation                                            | <b>■</b>                                                                                                                                                             |