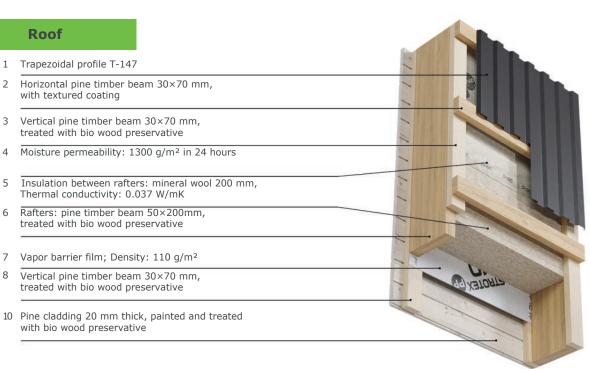

## **Equipment**

Forced extraction ventilation in the bathroom

| Frame and insulation                                                                      |                                                                                                                                                                      |
|-------------------------------------------------------------------------------------------|----------------------------------------------------------------------------------------------------------------------------------------------------------------------|
| North, frame of walls and ceiling: pine wood, dry, polished                               | <b>~</b>                                                                                                                                                             |
| OSB board 22 mm for laminate base                                                         | <b>,</b>                                                                                                                                                             |
| OSB board 10 mm for reinforcing the frame of exterior walls                               |                                                                                                                                                                      |
| Floor insulation / thickness of floor construction                                        | 200 mm / 240 mm                                                                                                                                                      |
| Floor insulation / thickness of floor construction                                        | 200 mm / 340 mm                                                                                                                                                      |
| Ceiling insulation / thickness of ceiling/roof construction                               | 200 mm / 285 mm                                                                                                                                                      |
| Exterior wall insulation / thickness of interior walls                                    |                                                                                                                                                                      |
| Exterior wair irisulation / triicki less of interior wairs                                | 150 mm / 135 mm                                                                                                                                                      |
| Exterior finishing                                                                        |                                                                                                                                                                      |
| Exterior facade: pine board/metal                                                         | <b>.</b>                                                                                                                                                             |
| Roof: metal profile; Gutter system: metal                                                 |                                                                                                                                                                      |
|                                                                                           | ·                                                                                                                                                                    |
| Interior finishing                                                                        |                                                                                                                                                                      |
| Flooring in rooms                                                                         | Water-resistant laminate                                                                                                                                             |
| Flooring in washroom                                                                      | Ceramic tile                                                                                                                                                         |
| Finishing of interior walls and ceiling                                                   | Knotless pine wood cladding                                                                                                                                          |
| I mishing of interior wans and tening                                                     | Ni louess pillie wood claddii ig                                                                                                                                     |
| Bathroom                                                                                  |                                                                                                                                                                      |
| Shower                                                                                    | The shower area is surrounded by ceramic floor tiles. The walls are designed for water drainage and are made of glass. It is slightly sloped to facilitate drainage. |
| Toilet                                                                                    | Compact floor toilet                                                                                                                                                 |
| Sink 600×440 mm with cabinet                                                              | V                                                                                                                                                                    |
| Mirror                                                                                    | 600×800 mm with lighting                                                                                                                                             |
| Electricity                                                                               |                                                                                                                                                                      |
| Wiring, electrical panel with automation, external and internal lights, sockets, switches | <b>✓</b>                                                                                                                                                             |
| Heating                                                                                   |                                                                                                                                                                      |
| Sockets for connecting heaters in every room                                              | •                                                                                                                                                                    |
| Forced ventilation in the bathroom                                                        | .4                                                                                                                                                                   |
|                                                                                           | ¥                                                                                                                                                                    |
| Water supply and sewage                                                                   |                                                                                                                                                                      |
| All necessary pipes installed Water heating boiler with a capacity of 50 liters           | <b>~</b>                                                                                                                                                             |
| Ventilation                                                                               |                                                                                                                                                                      |
|                                                                                           |                                                                                                                                                                      |
| Kitchen ventilation duct for hood installation                                            | <b>■</b>                                                                                                                                                             |