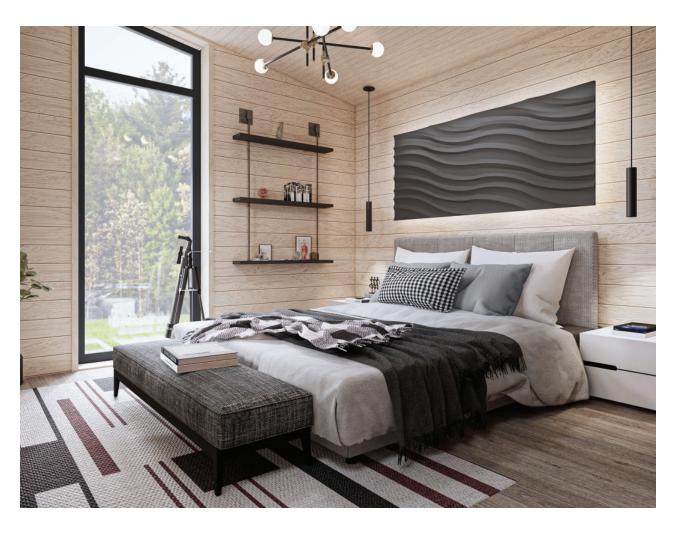

## WILLOW

- Total surface area 91.8 m<sup>2</sup>
- Usable surface area 78.4 m<sup>2</sup>