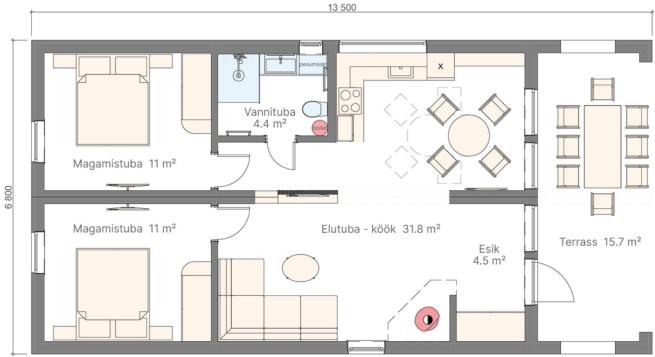

## WILLOW

- Total surface area 91.8 m<sup>2</sup>
- Usable surface area 78.4 m<sup>2</sup>