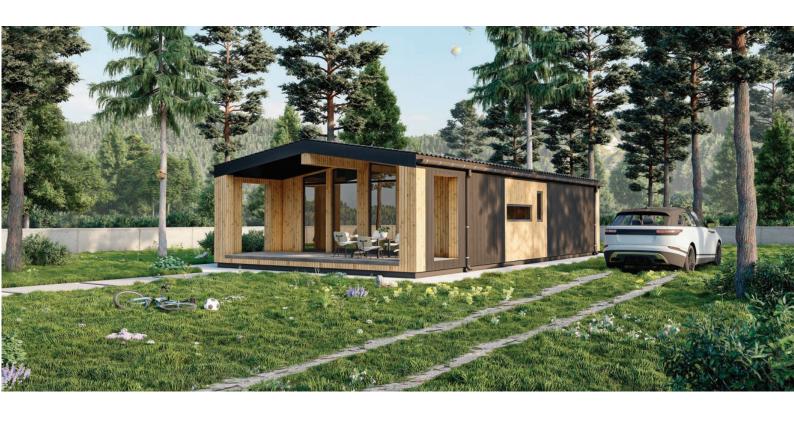

## WILLOW

- Total surface area 91.8 m<sup>2</sup>
- Usable surface area 78.4 m<sup>2</sup>